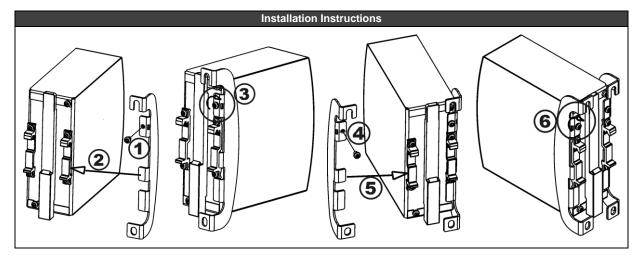

## **Installation Instructions**

- 1) Insert the screw on the right wall mount bracket with two full turns.
- 2) Insert and push the right wall mount bracket against the side of the device.
- 3) Tighten the screw.
- 4) Insert the screw on the left wall mount bracket with two full turns.
- 5) Insert and push the left wall mount bracket against the side of the device.
- 6) Tighten the screw.