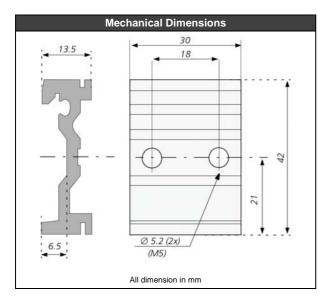

## Intended Use

This mechanical accessory is designed for DIN-rail devices. Check the product datasheet of the DIN-rail device to confirm that it is suitable for the desired device.

| Technical Data                |              |
|-------------------------------|--------------|
| Size (width x height x depth) | 30x42x13.5mm |
| Weight                        | 60g / 0.13lb |
|                               |              |