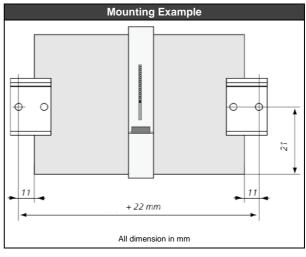

## Intended Use

This mechanical accessory is designed for DIN-rail devices. Check the product datasheet of the DIN-rail device to confirm that it is suitable for the desired device.

| Technical Data                |              |
|-------------------------------|--------------|
| Size (width x height x depth) | 30x42x13.5mm |
| Weight                        | 60g / 0.13lb |
|                               |              |