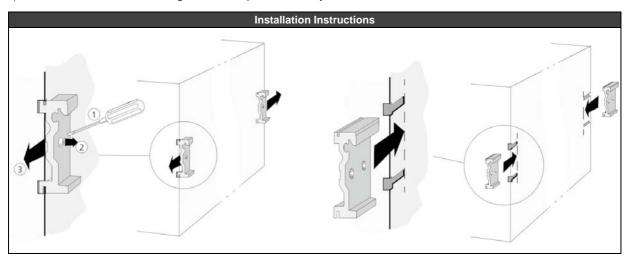

+43 2764 3213 +65 6684 2310

+41 56 450 18 10 United Kingdom +44 1525 841001

The information in this document is believed to be accurate and reliable and may change without notice.

- Installation Instructions
  1) Detach the two aluminium brackets by removing the screws with a Torx screwdriver (Torx 10).
  2) Push the wall mount brackets into the groove as far as possible and firmly screw them down.