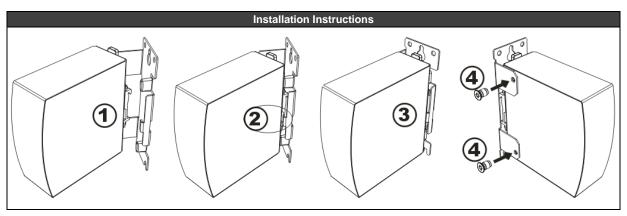

## Installation Instructions

1) Insert the nose of the bracket between the DIN-rail bracket and the right side of the housing of the device.

- 2) Click the bracket on the device.
- 3) Turn the device to the right side

4) Secure the bracket with the two provided screws. Use 0.8Nm (±0.2Nm) to tighten the screws.