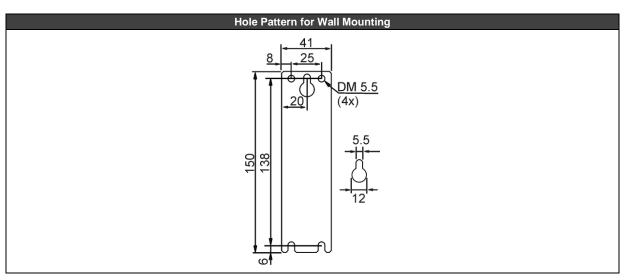

## Intended Use

This mechanical accessory is designed for DIN-rail devices. Check the product datasheet of the DIN-rail device to confirm that it is suitable for the desired device.

| Size (width x height x depth) | 41x150x37mm  |
|-------------------------------|--------------|
| Weight                        | 95g / 0.21lb |