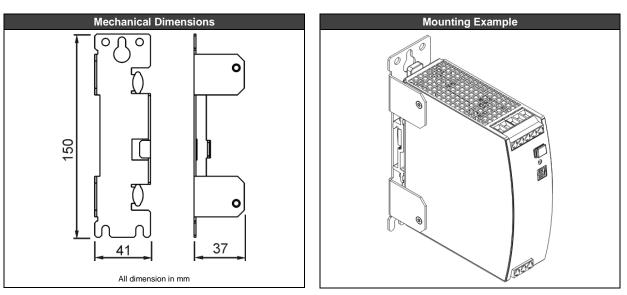

## Intended Use

This mechanical accessory is designed for DIN-rail devices. Check the product datasheet of the DIN-rail device to confirm that it is suitable for the desired device.

| Size (width x height x depth) | 41x150x37mm  |
|-------------------------------|--------------|
| Weight                        | 95g / 0.21lb |