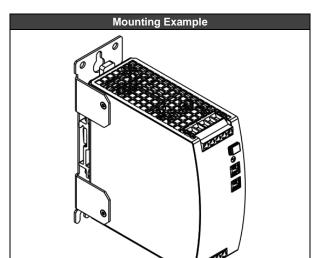

## **Product Description**

The ZM5.WALL is a mechanical accessory to mount a device on a flat surface or panel without utilizing a DIN-rail. The brackets can be mounted without detaching the

The order number ZM5.WALL contains one bracket and two screws needed for one device.