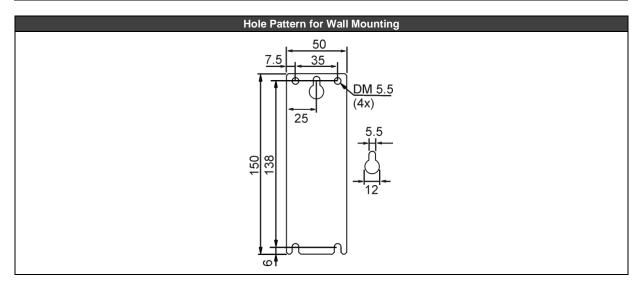

## Intended Use

This mechanical accessory is designed for DIN-rail devices. Check the product datasheet of the DIN-rail device to confirm that it is suitable for the desired device.

| Mechanical Dimensions |    |
|-----------------------|----|
|                       | 37 |
| All dimension in mm   |    |

Technical Data

Weight

Size (width x height x depth) 50x150x37mm

110a / 0.24lb

Headquarters: PULS GmbH, Elektrastr. 6, 81925 Munich, Germany, www.pulspower.com

Germany +49 89 9278 0 France +33 478 668 941 +86 512 62881820 China North America +1 630 587 9780