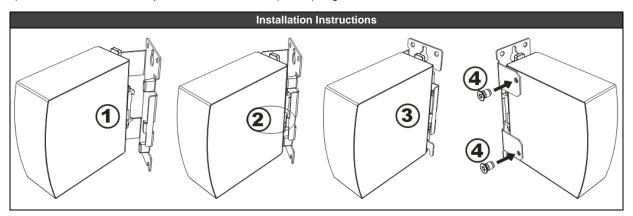

## **Installation Instructions**

- 1) Insert the nose of the bracket between the DIN-rail bracket and the right side of the housing of the device.
- 2) Click the bracket on the device.
- 3) Turn the device to the right side
- 4) Secure the bracket with the two provided screws. Use 0.8Nm (±0.2Nm) to tighten the screws.